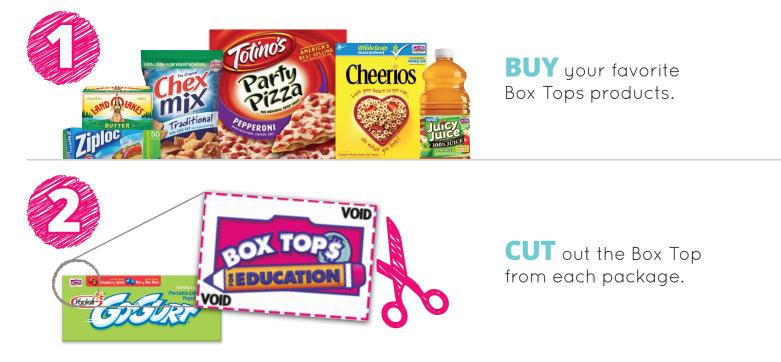

# 1

Clip Box Tops , found on hundreds of products, and send them to school. Each Box Top is worth 10¢ for our school! This is what they look like:

2

If you shop for anything online – clothes, shoes, even plane tickets – check to see if the store you're shopping at is part of the Box Tops Marketplace<sup>®</sup>. Over 300 stores have partnered with Box Tops so you can automatically earn eBoxTops<sup>®</sup> for our school with qualified purchases. All you have to do is start at **BTFE.com/marketplace** before you shop.

#### YOUR SCHOOL GETS CASH for every

Box Top collected to help buy the things it needs most. All those Box Tops really add up!

Go online to www.btfe.com/products for a complete list of participating box tops products.