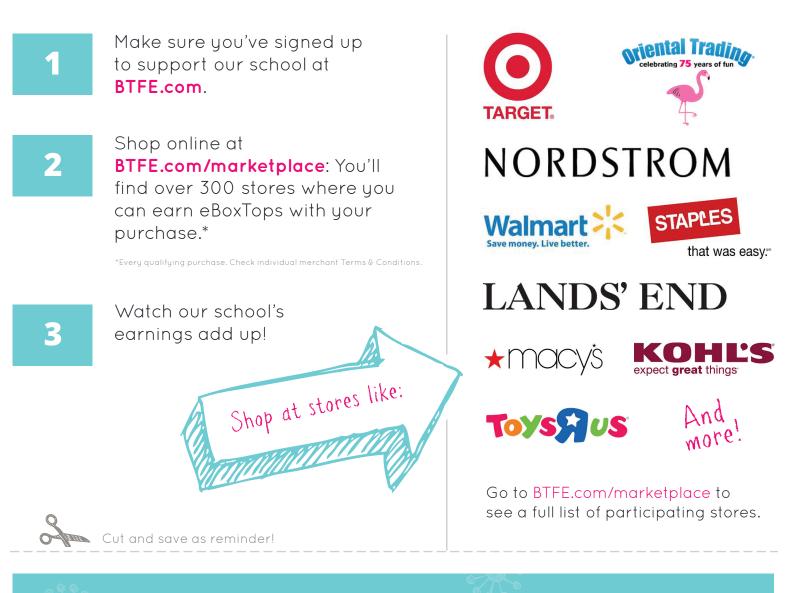

# 3

Make sure you sign up to support our school at **BTFE.com**. It's totally free and once you do, you'll be able to track our school's earnings and enter for chances to win extra cash for our school.

## EARN eBOXTOPS® FOR OUR SCHOOL WHEN YOU SHOP ONLINE!

Just like regular Box Tops, **eBoxTops**<sup>®</sup> are each worth 10¢ for our school. The only difference is that you earn them online, so there's no need to clip them or send them to school. eBoxTops<sup>®</sup> earnings are automatically credited to our school.

#### **HERE'S HOW IT WORKS:**

If you shop online, start at BTFE.com/marketplace to earn cash for our school at the same time!